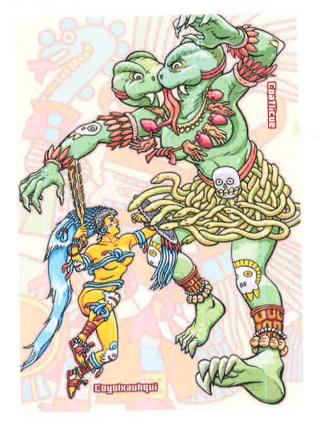

Walter Russel - Red Shift Blue Shift

ASSIGNMENT WEEK 4 complexity -

When you see the \* COATLICUE \* stone monument maybe you can find it VERY COMPLEX to understand because it has many differents shapes with many significations.

I do it in lines to appreciated better

HERE | PL/T FIVE DIFFERENTS COLORS so we can clearly see the differents shapes and what they minds.

COATLICUE

Auset/ Isis

**Goddess Coatlicue -Mexico** 

MAYAHUEL

In India the Earth is Resting on a Turtles Back