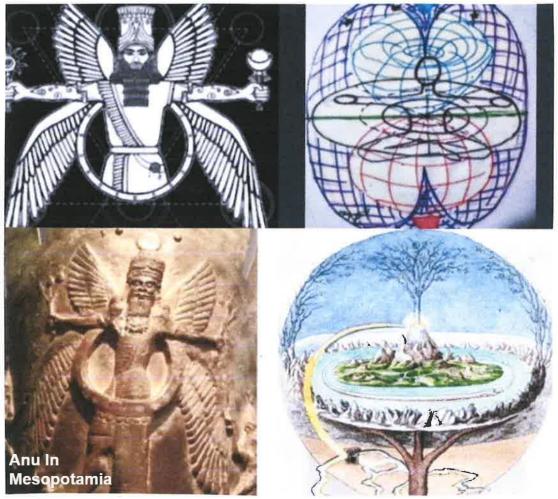

This is called a VAJRA in India

A Magnet frozen in ICE revealing the Magnetic Field..
By Ken Wheeler

Double Bubble Milky Way

Full Magnetic Field

Kurma the Turtle under the World Tree in India

CANADAS Center Block Building Inside Confederation Hall at Parliament Hill

I do it in lines to appreciated better

HERE | PL/T FIVE DIFFERENTS COLORS so we can clearly see the differents shapes and what they minds.

COATLICUE

Auset/ Isis

**Goddess Coatlicue -Mexico** 

MAYAHUEL

In India the Earth is Resting on a Turtles Back