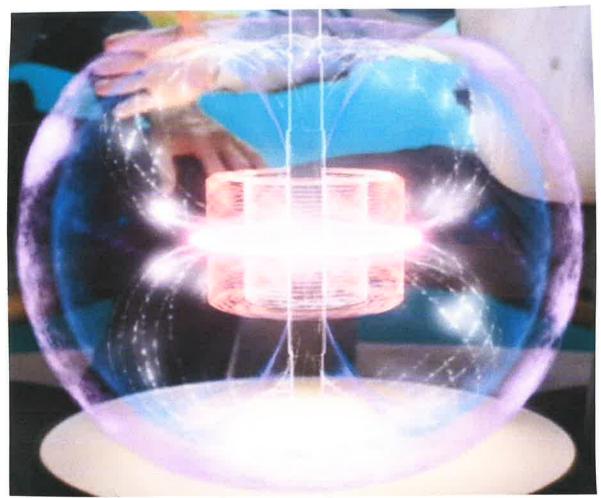

This is called a VAJRA in India

A Magnet frozen in ICE revealing the Magnetic Field..
By Ken Wheeler

Double Bubble Milky Way

Full Magnetic Field

Kurma the Turtle under the World Tree in India

CANADAS Center Block Building Inside Confederation Hall at Parliament Hill