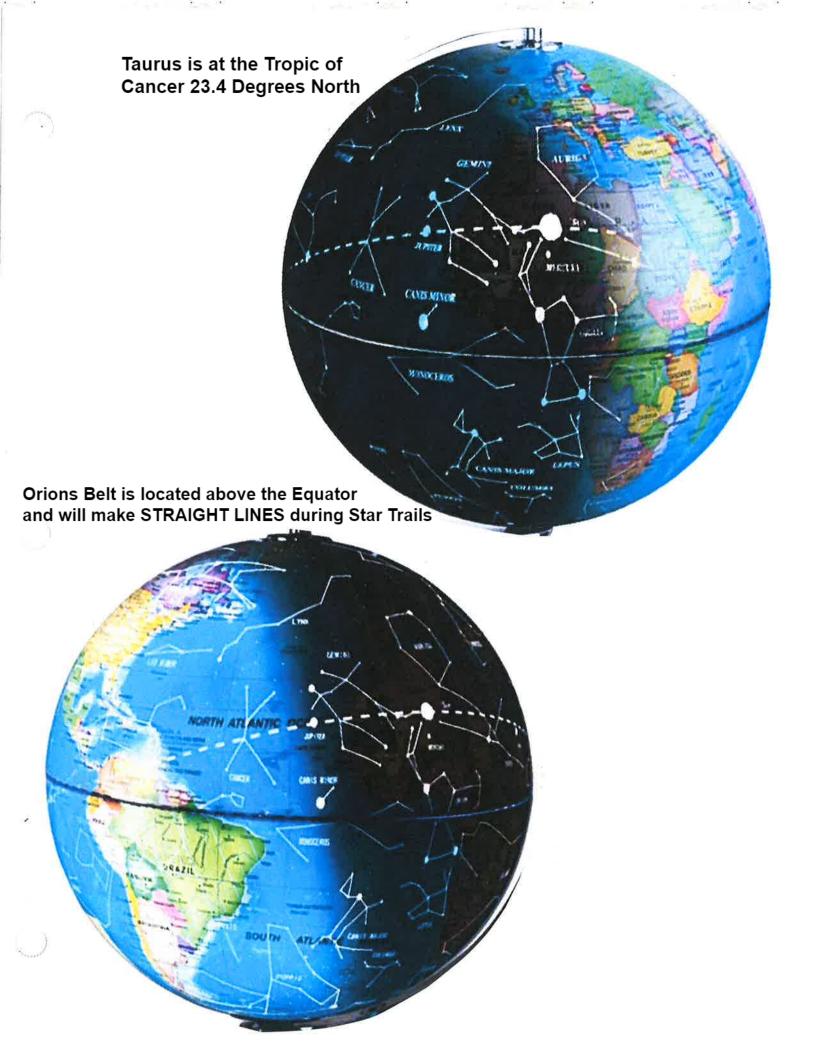

## Azadi Tower -in Tehran





HEARTH 3: SYMBOLS SYMMETRY SEINGDIVINE P



Aquarius is at the Equator and Rises behind the Sun during the Vernal Equinox



We are in the KALI AGE of the Yuga Cycle











## THE SUN'S PATH OVER FLAT EARTH





THIS IS WHY IN THE NORTHERN HEMISPHERE WE GET

- LONGER, WARMER
   DAYS IN THE SUMMER
   SHORTER, COLDER
   DAYS IN THE WINTER
- Sun is closer to the Center.







Mar Sep



North Polar Day; Sun Doesn't Set for Zz Muths.

Morth Pole Experiences Twilight. 300th Polar Day; Sun Doesnt Set For ZZM.



. .

\* \*\*

× ×









The Sun Travels From West to East through the Zodiacs (Aries - Pisces) but gets carried East to West by the Magnetic Field DOME.







The Seraphim with 6 wings is the description of a Magnetic Field

Jesus Crown of Thorns is the SAHASRARA Crown Chakra in india



Black Widows have an HOUR GLASS shape underneath them



The DOUBLE BOWL Milky Way Galaxy Above

The Crab NeBULa Below





THE HUMAN ENERGY FIELD

&
MAN'S A