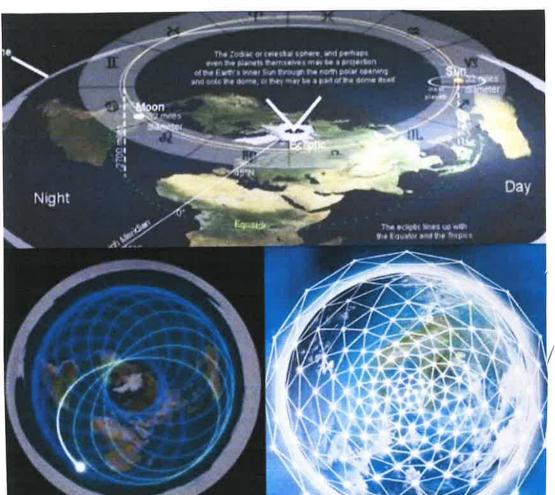

## THE SUN'S PATH OVER FLAT EARTH

THIS IS WHY IN THE NORTHERN HEMISPHERE WE GET

- LONGER, WARMER
   DAYS IN THE SUMMER
   SHORTER, COLDER
   DAYS IN THE WINTER
- Sun is closer to the Center.

Mar Sep

North Polar Day; Sun Doesn't Set for Zz Muths.

Morth Pole Experiences Twilight. 300th Polar Day; Sun Doesnt Set For ZZM.

. .

\* \*\*

× ×

The Sun Travels From West to East through the Zodiacs (Aries - Pisces) but gets carried East to West by the Magnetic Field DOME.