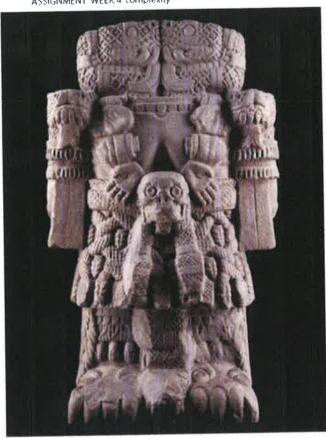

Walter Russel - Red Shift Blue Shift

ASSIGNMENT WEEK 4 complexity -

When you see the \* COATLICUE \* stone monument maybe you can find it VERY COMPLEX to understand because it has many differents shapes with many significations.

I do it in lines to appreciated better

HERE | PL/T FIVE DIFFERENTS COLORS so we can clearly see the differents shapes and what they minds.

COATLICUE

Auset/ Isis

**Goddess Coatlicue -Mexico** 

MAYAHUEL

In India the Earth is Resting on a Turtles Back