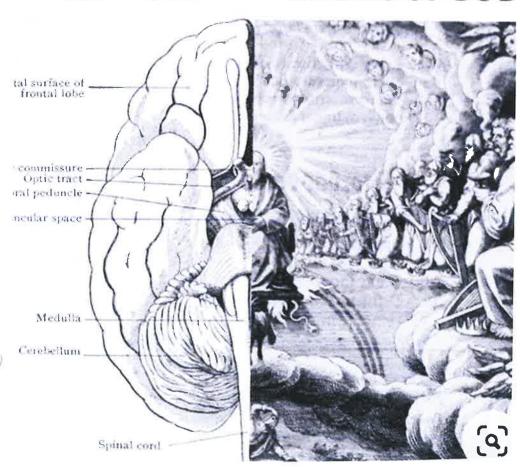

Osiris Throne is our Upside Down American Flag

Note: The Higher Mind has ONE EYE. ODIN The One Eyed God, just like THOR who is The son of Odin

Brain Stem / Throne of GOD

THE SERAPHIM are Fiery Flying Serpents that protect the THONE OF GOD which is you and your Consciousness, The THRONE of King Tut is protected and surrounded by FIREY FLYING SERPENTS!!