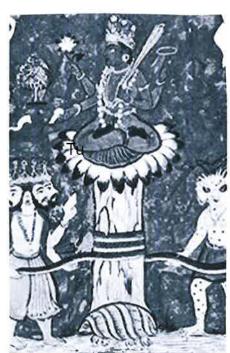

I do it in lines to appreciated better

HERE | PL/T FIVE DIFFERENTS COLORS so we can clearly see the differents shapes and what they minds.

COATLICUE

Auset/ Isis

**Goddess Coatlicue -Mexico** 

MAYAHUEL

In India the Earth is Resting on a Turtles Back