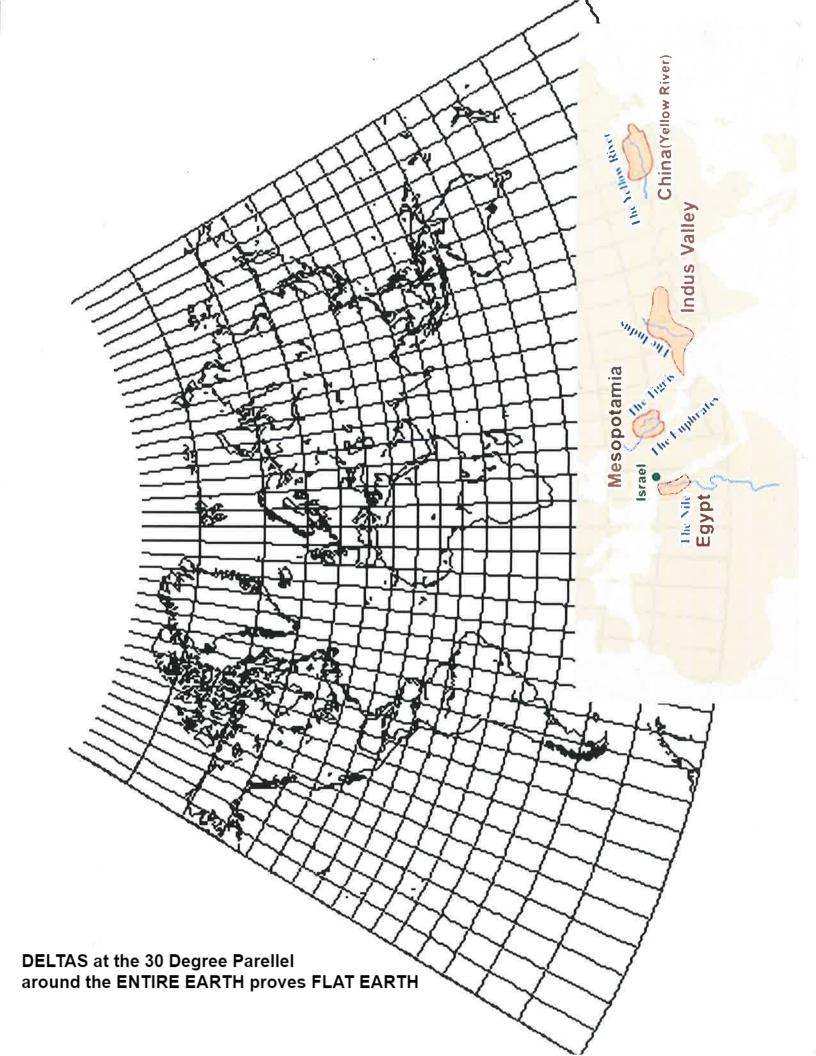

The Black Sun as the Source Center of all Creation The Dielectric Field, Pure Information

The Squatting Man.. VISIBLE around the WHOLE WORLD. only provable on a FLAT EARTH

Left Turning CONVERGING Right Turning DIVERGING