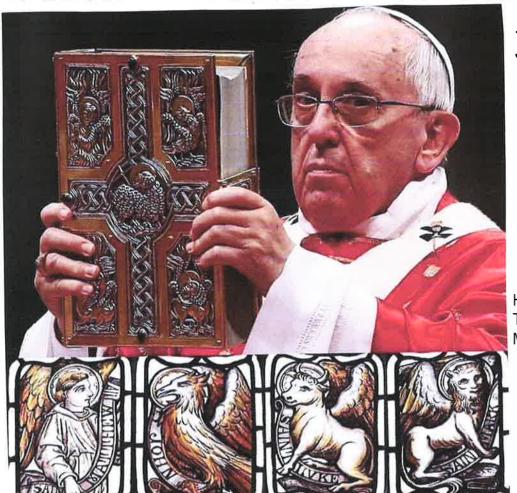

The MILKY WAY was called VIA LACTEA in Latin which means the Milky Road, also called the SILVER RIVER and even called the BACK BONE of the Night

The 266th Pope of ROME Jorge Bergoglio aka Pope Francis

Holding the 4 Gospels of The 4 Evangelists Matthew Mark Luke and John