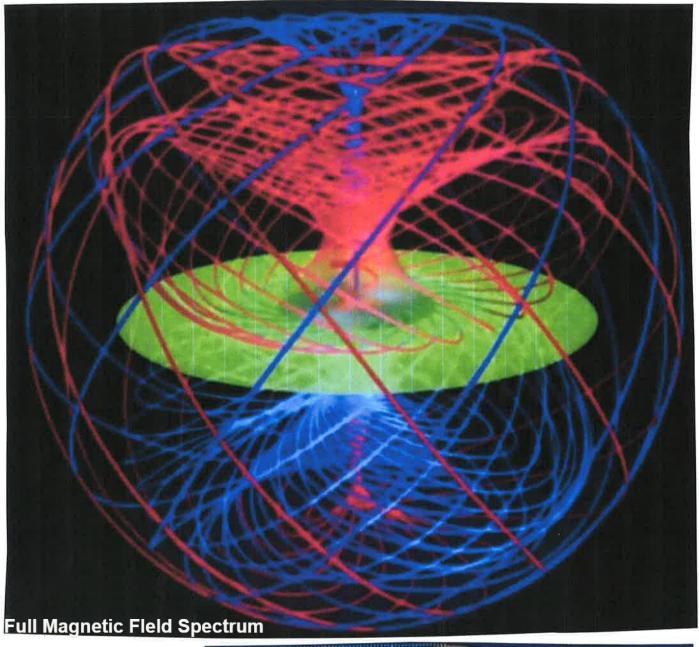

This is called a VAJRA in India

A Magnet frozen in ICE revealing the Magnetic Field..
By Ken Wheeler

Double Bubble Milky Way

Full Magnetic Field

Kurma the Turtle under the World Tree in India

CANADAS Center Block Building Inside Confederation Hall at Parliament Hill

## **Spinal Column Symbolism**

3rd Eye Symbolism

BALANCE

Masculine

Feminine

Magnetic Field SYMBOLISM