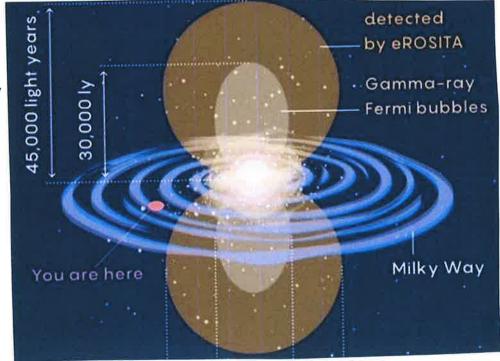

The Seraphim with 6 wings is the description of a Magnetic Field

Jesus Crown of Thorns is the SAHASRARA Crown Chakra in india

Black Widows have an HOUR GLASS shape underneath them

The DOUBLE BOWL Milky Way Galaxy Above