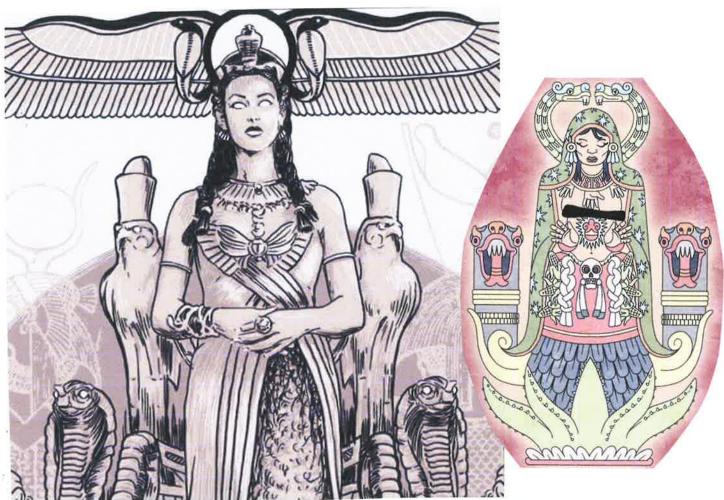

Osiris Throne is our Upside Down American Flag

Note: The Higher Mind has ONE EYE. ODIN The One Eyed God, just like THOR who is The son of Odin

Brain Stem / Throne of GOD

THE SERAPHIM are Fiery Flying Serpents that protect the THONE OF GOD which is you and your Consciousness, The THRONE of King Tut is protected and surrounded by FIREY FLYING SERPENTS!!