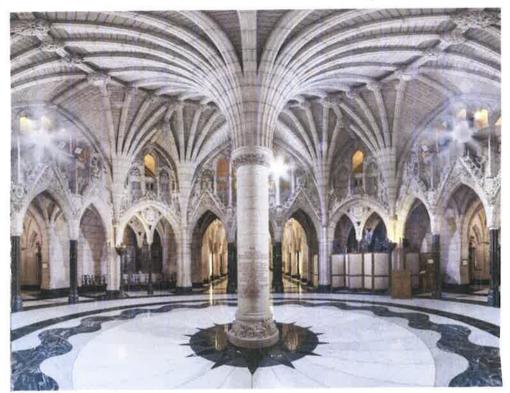

This is called a VAJRA in India

A Magnet frozen in ICE revealing the Magnetic Field..
By Ken Wheeler

Double Bubble Milky Way

Full Magnetic Field

Kurma the Turtle under the World Tree in India

CANADAS Center Block Building Inside Confederation Hall at Parliament Hill