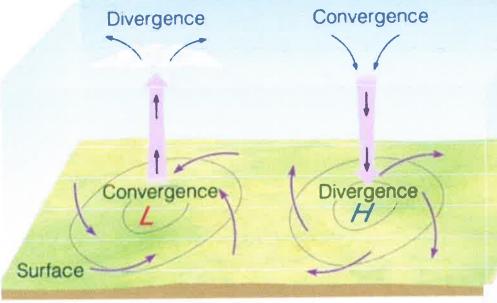

The Black Sun as the Source Center of all Creation The Dielectric Field, Pure Information

The Squatting Man.. VISIBLE around the WHOLE WORLD. only provable on a FLAT EARTH

Left Turning CONVERGING Right Turning DIVERGING