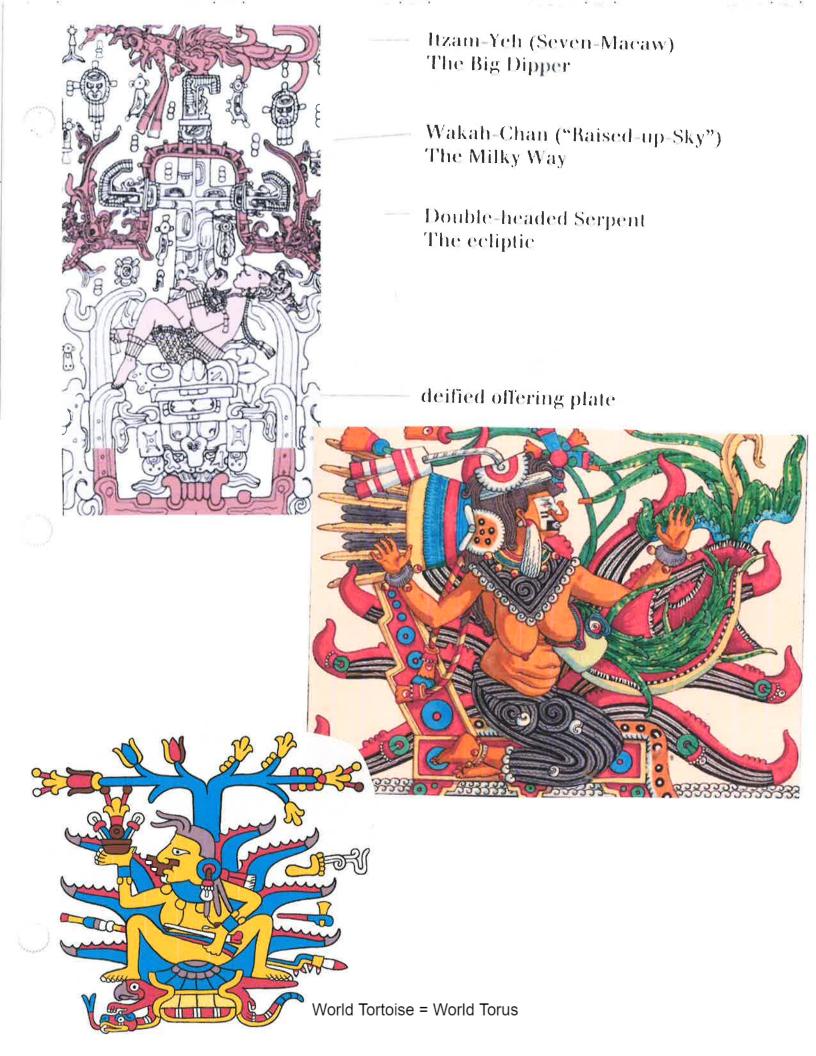

This is called a VAJRA in India

A Magnet frozen in ICE revealing the Magnetic Field..
By Ken Wheeler

Double Bubble Milky Way

Full Magnetic Field

Kurma the Turtle under the World Tree in India

CANADAS Center Block Building Inside Confederation Hall at Parliament Hill

I do it in lines to appreciated better

HERE | PL/T FIVE DIFFERENTS COLORS so we can clearly see the differents shapes and what they minds.

COATLICUE

Auset/ Isis

**Goddess Coatlicue -Mexico** 

MAYAHUEL

In India the Earth is Resting on a Turtles Back