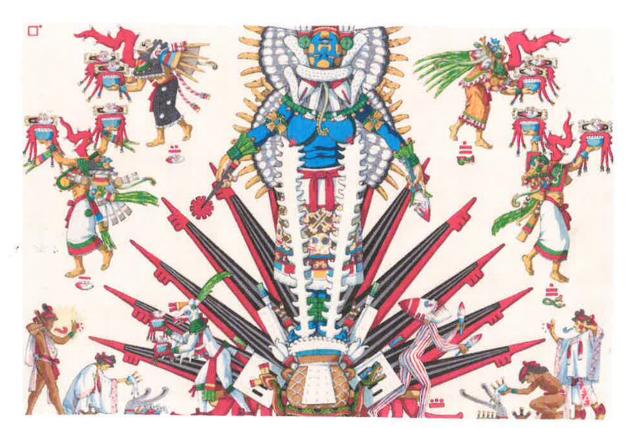

Walter Russel - Red Shift Blue Shift

ASSIGNMENT WEEK 4 complexity -

When you see the \* COATLICUE \* stone monument maybe you can find it VERY COMPLEX to understand because it has many differents shapes with many significations.

I do it in lines to appreciated better

HERE | PL/T FIVE DIFFERENTS COLORS so we can clearly see the differents shapes and what they minds.

COATLICUE

Auset/ Isis

**Goddess Coatlicue -Mexico** 

MAYAHUEL

In India the Earth is Resting on a Turtles Back