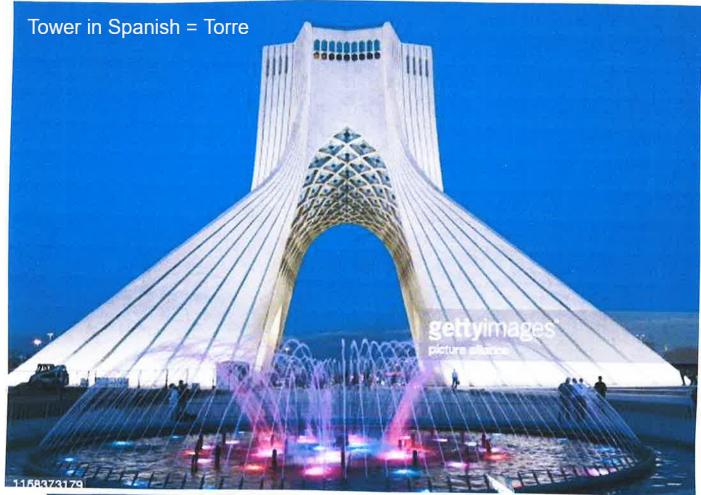

Pin Occhio Pineal Occulus =ThirdEye

THE UN BUILDING
UNITED NATIONS...
PROMETHEUS Holding
the Fire of Light at the
Rockefellar Center in
New York

Magnetic Field SYMBOLISM in IRAN

**MASONIC 3,5, & 7 STAIRWAY JOURNEY TO** THE GRAND ARCHITECT **OF THE HEAVENS** 