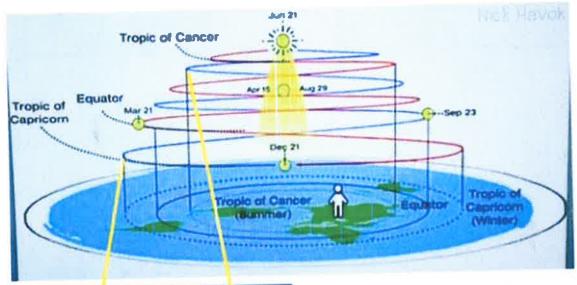

## THE SUN'S PATH OVER FLAT EARTH

THIS IS WHY IN THE NORTHERN HEMISPHERE WE GET

- LONGER, WARMER
   DAYS IN THE SUMMER
   SHORTER, COLDER
   DAYS IN THE WINTER
- Sun is closer to the Center.

Mar Sep

North Polar Day; Sun Doesn't Set for Zz Muths.

Morth Pole Experiences Twilight. 300th Polar Day; Sun Doesnt Set For ZZM.

. .

\* \*\*

× ×

The Sun Travels From West to East through the Zodiacs (Aries - Pisces) but gets carried East to West by the Magnetic Field DOME.