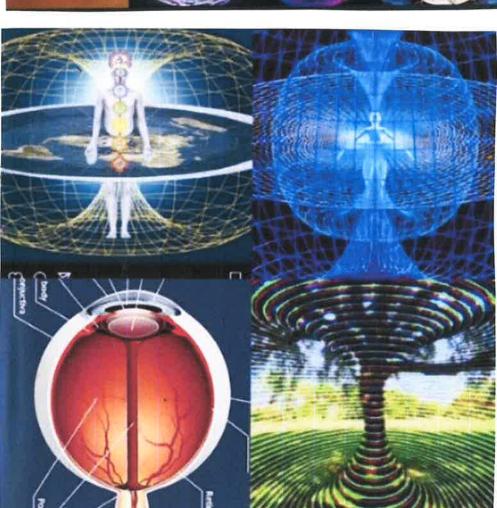

The Crab NeBULa Below

THE HUMAN ENERGY FIELD

&
MAN'S ASSEMBLAGE POINT

The vortex of the energy field is called "THE ASSEMBLAGE POINT"

The position shown is the location and alignment for optimum mental and physical health (organ and glandular synergy)

The Eye is not a BALL, the central pillar that connects the Lens to the Retina is the HYALOID CANAL as in HYPERBOLOID

ASSEMBLAGE

The EYE is a TORUS

Olipkun as Male

The GODHEAD Symbol

MAGNET

Double Bowl Parable = Pair Of Bowl Hyperbole =Hyperbola Bible =Bi-Bowl