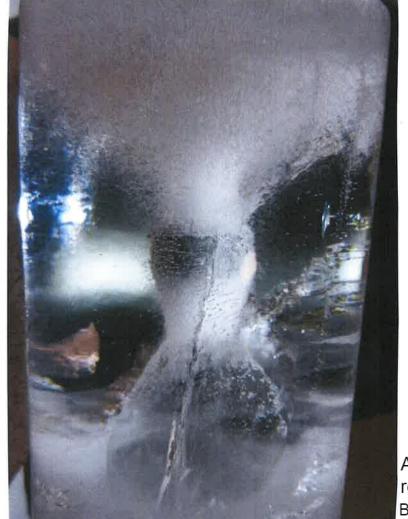

This is called a VAJRA in India

A Magnet frozen in ICE revealing the Magnetic Field..
By Ken Wheeler

Double Bubble Milky Way

Full Magnetic Field

Kurma the Turtle under the World Tree in India

CANADAS Center Block Building Inside Confederation Hall at Parliament Hill