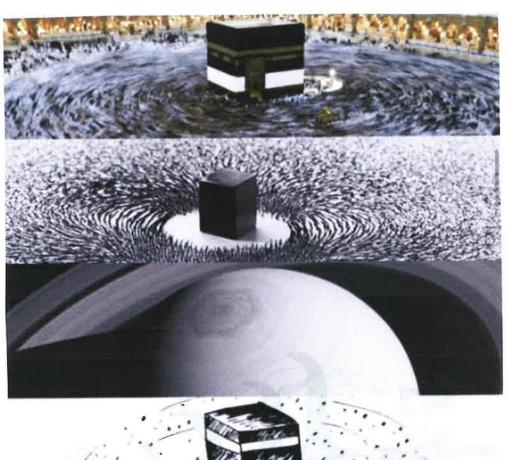

uke and John







Osiris Throne is our Upside Down American Flag



Note: The Higher Mind has ONE EYE. ODIN The One Eyed God, just like THOR who is The son of Odin

Brain Stem / Throne of GOD





















THE SERAPHIM are Fiery Flying Serpents that protect the THONE OF GOD which is you and your Consciousness, The THRONE of King Tut is protected and surrounded by FIREY FLYING SERPENTS!!









Pin Occhio Pineal Occulus =ThirdEye





































THE UN BUILDING
UNITED NATIONS...
PROMETHEUS Holding
the Fire of Light at the
Rockefellar Center in
New York



Magnetic Field SYMBOLISM in IRAN



**MASONIC 3,5, & 7 STAIRWAY JOURNEY TO** THE GRAND ARCHITECT **OF THE HEAVENS** 







## **Spinal Column Symbolism**





























3rd Eye Symbolism















BALANCE

Masculine

Feminine

Magnetic Field SYMBOLISM