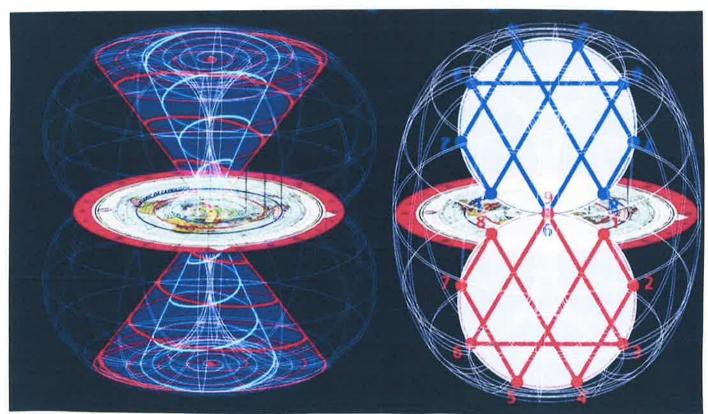

The Seraphim with 6 wings is the description of a Magnetic Field

Jesus Crown of Thorns is the SAHASRARA Crown Chakra in india

Black Widows have an HOUR GLASS shape underneath them

The DOUBLE BOWL Milky Way Galaxy Above

This is called a VAJRA in India

A Magnet frozen in ICE revealing the Magnetic Field..
By Ken Wheeler

Double Bubble Milky Way

Full Magnetic Field

Kurma the Turtle under the World Tree in India

CANADAS Center Block Building Inside Confederation Hall at Parliament Hill

The Black Sun as the Source Center of all Creation The Dielectric Field, Pure Information

The Squatting Man.. VISIBLE around the WHOLE WORLD. only provable on a FLAT EARTH

Left Turning CONVERGING Right Turning DIVERGING