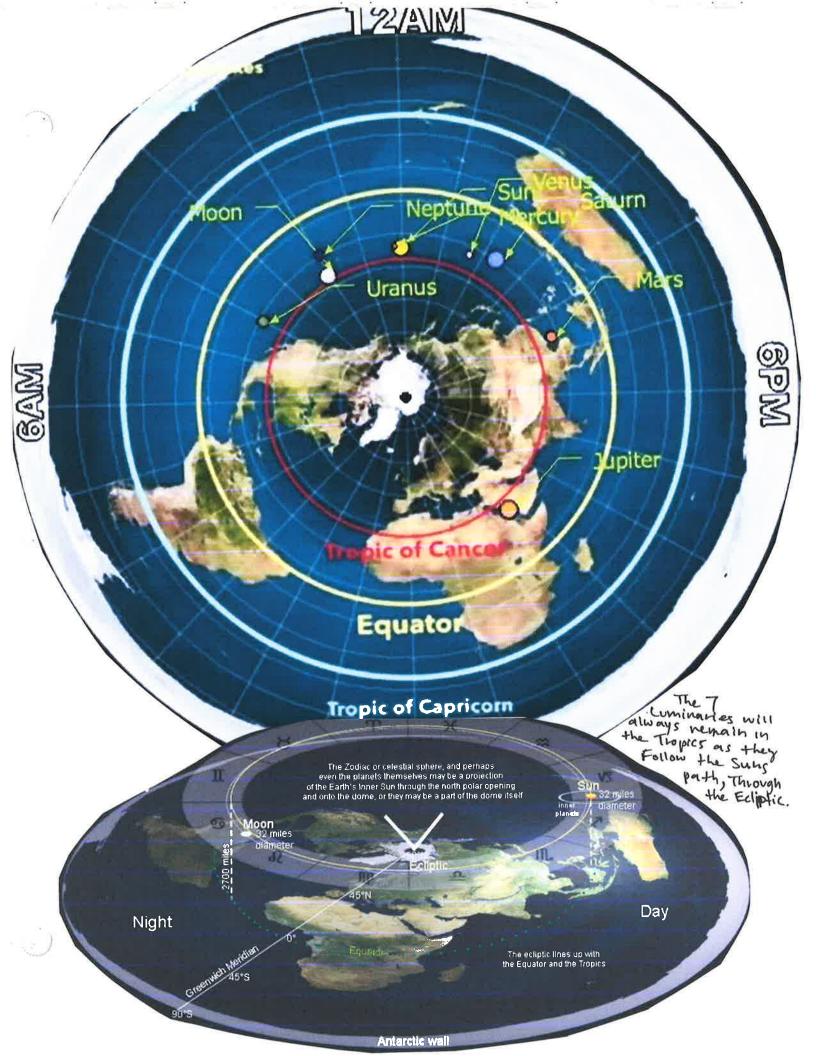

## THE SUN'S PATH OVER FLAT EARTH

THIS IS WHY IN THE NORTHERN HEMISPHERE WE GET

- LONGER, WARMER
   DAYS IN THE SUMMER
   SHORTER, COLDER
   DAYS IN THE WINTER
- Sun is closer to the Center.

Mar Sep

North Polar Day; Sun Doesn't Set for Zz Muths.

Morth Pole Experiences Twilight. 300th Polar Day; Sun Doesnt Set For ZZM.

. .

\* \*\*

× ×

The Sun Travels From West to East through the Zodiacs (Aries - Pisces) but gets carried East to West by the Magnetic Field DOME.