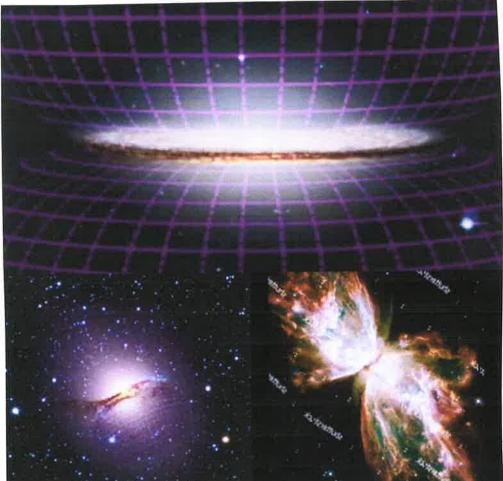

The Seraphim with 6 wings is the description of a Magnetic Field

Jesus Crown of Thorns is the SAHASRARA Crown Chakra in india

Black Widows have an HOUR GLASS shape underneath them

The DOUBLE BOWL Milky Way Galaxy Above

The Crab NeBULa Below

THE HUMAN ENERGY FIELD

&
MAN'S ASSEMBLAGE POINT

The vortex of the energy field is called "THE ASSEMBLAGE POINT"

The position shown is the location and alignment for optimum mental and physical health (organ and glandular synergy)