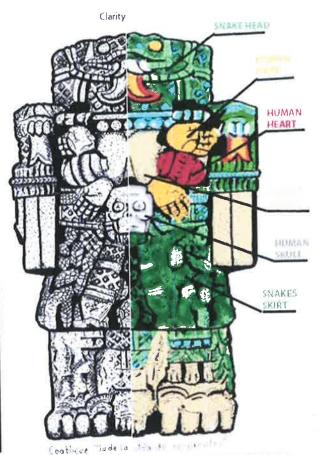

I do it in lines to appreciated better

HERE | PL/T FIVE DIFFERENTS COLORS so we can clearly see the differents shapes and what they minds.

COATLICUE

Auset/ Isis

**Goddess Coatlicue -Mexico** 

MAYAHUEL

In India the Earth is Resting on a Turtles Back