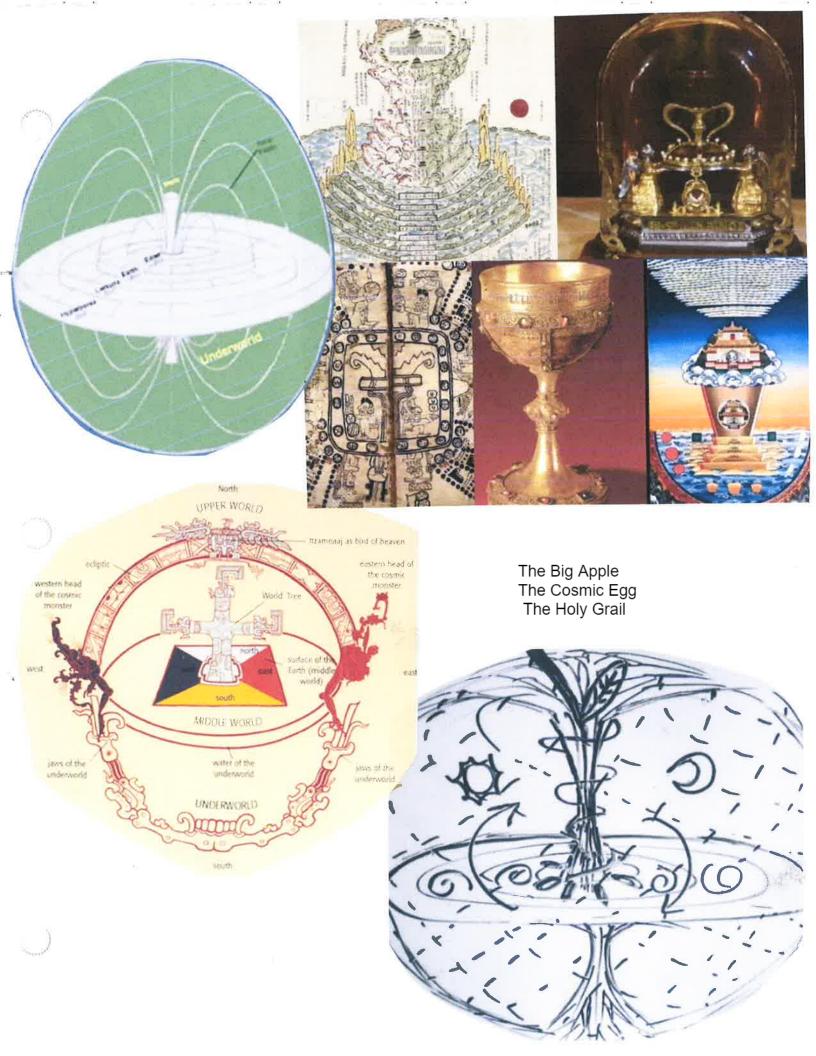

The Eye is not a BALL, the central pillar that connects the Lens to the Retina is the HYALOID CANAL as in HYPERBOLOID

ASSEMBLAGE

The EYE is a TORUS

Olipkun as Male

The GODHEAD Symbol

MAGNET

Double Bowl Parable = Pair Of Bowl Hyperbole =Hyperbola Bible =Bi-Bowl

The MILKY WAY was called VIA LACTEA in Latin which means the Milky Road, also called the SILVER RIVER and even called the BACK BONE of the Night

The 266th Pope of ROME Jorge Bergoglio aka Pope Francis

Holding the 4 Gospels of The 4 Evangelists Matthew Mark Luke and John