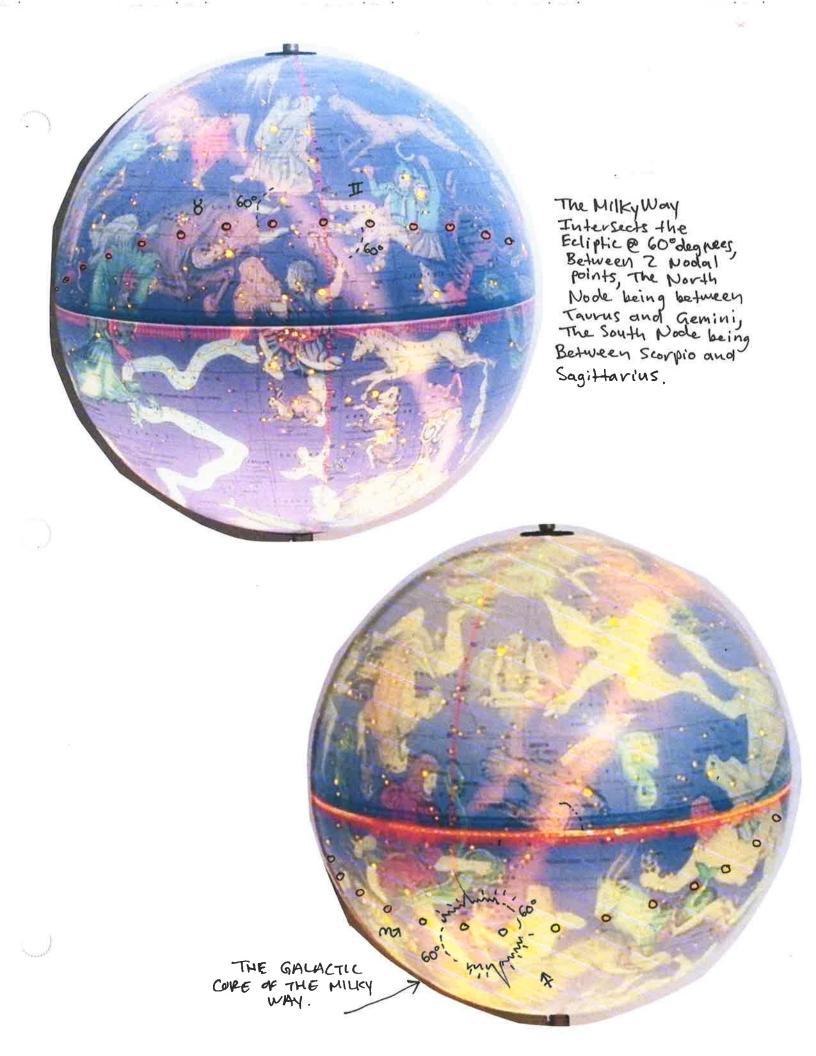

The MILKY WAY was called VIA LACTEA in Latin which means the Milky Road, also called the SILVER RIVER and even called the BACK BONE of the Night

The 266th Pope of ROME Jorge Bergoglio aka Pope Francis

Holding the 4 Gospels of The 4 Evangelists Matthew Mark Luke and John