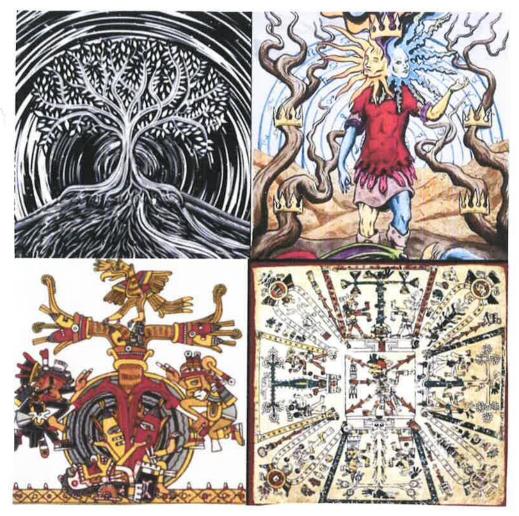

This is called a VAJRA in India

A Magnet frozen in ICE revealing the Magnetic Field..
By Ken Wheeler

Double Bubble Milky Way

Full Magnetic Field

Kurma the Turtle under the World Tree in India

CANADAS Center Block Building Inside Confederation Hall at Parliament Hill

I do it in lines to appreciated better

HERE | PL/T FIVE DIFFERENTS COLORS so we can clearly see the differents shapes and what they minds.

COATLICUE

Auset/ Isis

**Goddess Coatlicue -Mexico** 

MAYAHUEL

In India the Earth is Resting on a Turtles Back