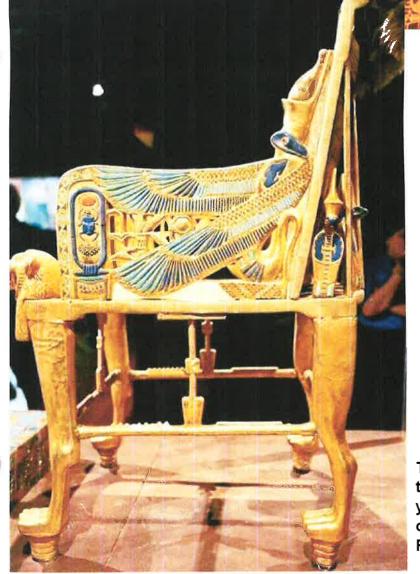

Osiris Throne is our Upside Down American Flag

Note: The Higher Mind has ONE EYE. ODIN The One Eyed God, just like THOR who is The son of Odin

Brain Stem / Throne of GOD

THE SERAPHIM are Fiery Flying Serpents that protect the THONE OF GOD which is you and your Consciousness, The THRONE of King Tut is protected and surrounded by FIREY FLYING SERPENTS!!