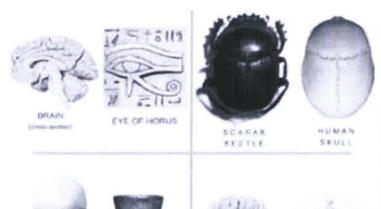

the 4 Gospels of The 4 Evangelists Matthew Mark Luke and John







Osiris Throne is our Upside Down American Flag



Note: The Higher Mind has ONE EYE. ODIN The One Eyed God, just like THOR who is The son of Odin

Brain Stem / Throne of GOD





















THE SERAPHIM are Fiery Flying Serpents that protect the THONE OF GOD which is you and your Consciousness, The THRONE of King Tut is protected and surrounded by FIREY FLYING SERPENTS!!









Pin Occhio Pineal Occulus =ThirdEye





































THE UN BUILDING
UNITED NATIONS...
PROMETHEUS Holding
the Fire of Light at the
Rockefellar Center in
New York



Magnetic Field SYMBOLISM in IRAN



**MASONIC 3,5, & 7 STAIRWAY JOURNEY TO** THE GRAND ARCHITECT **OF THE HEAVENS** 







## **Spinal Column Symbolism**





























3rd Eye Symbolism















BALANCE

Masculine

Feminine

Magnetic Field SYMBOLISM