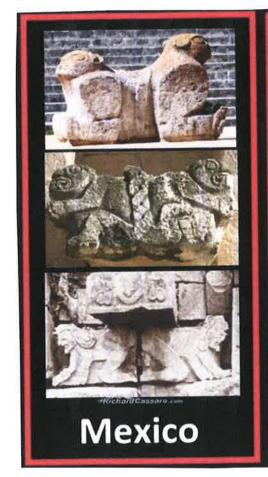

Walter Russel - Red Shift Blue Shift

ASSIGNMENT WEEK 4 complexity -

When you see the \* COATLICUE \* stone monument maybe you can find it VERY COMPLEX to understand because it has many differents shapes with many significations.

I do it in lines to appreciated better

HERE | PL/T FIVE DIFFERENTS COLORS so we can clearly see the differents shapes and what they minds.

COATLICUE

Auset/ Isis

**Goddess Coatlicue -Mexico** 

MAYAHUEL

In India the Earth is Resting on a Turtles Back