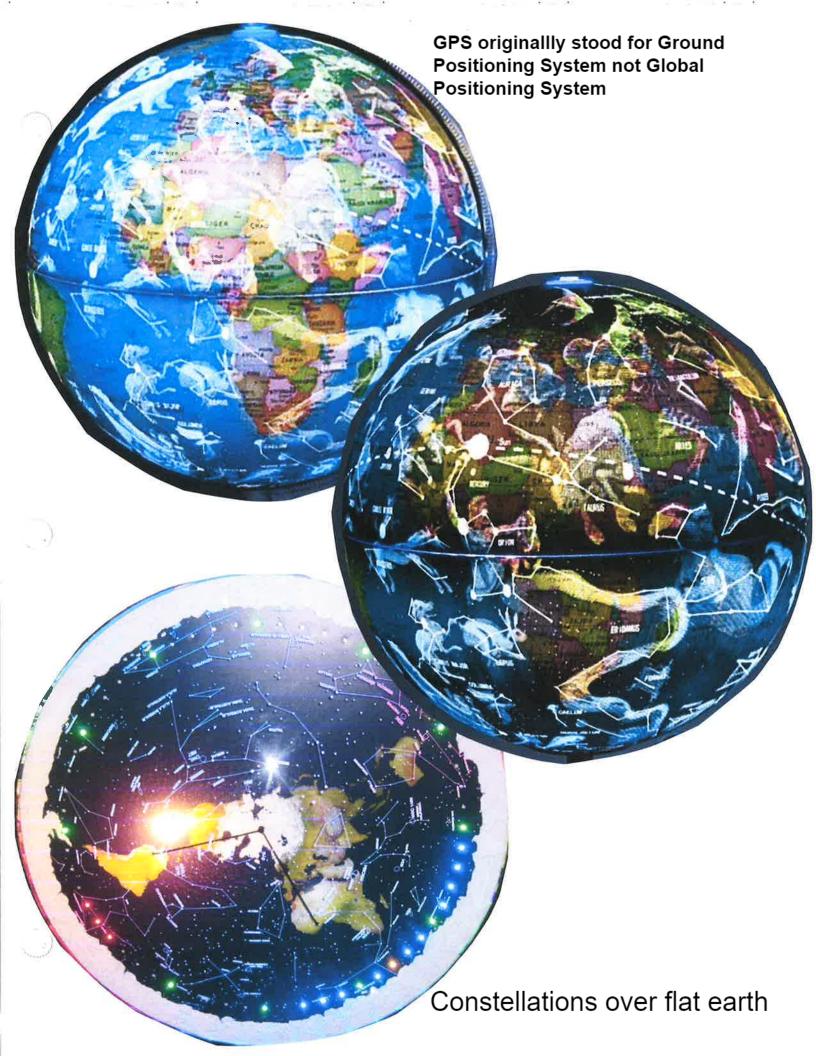

## Azadi Tower -in Tehran





HEARTH 3: SYMBOLS SYMMETRY SEINGDIVINE P



Aquarius is at the Equator and Rises behind the Sun during the Vernal Equinox



We are in the KALI AGE of the Yuga Cycle











## THE SUN'S PATH OVER FLAT EARTH





THIS IS WHY IN THE NORTHERN HEMISPHERE WE GET

- LONGER, WARMER
   DAYS IN THE SUMMER
   SHORTER, COLDER
   DAYS IN THE WINTER
- Sun is closer to the Center.







Mar Sep



North Polar Day; Sun Doesn't Set for Zz Muths.

Morth Pole Experiences Twilight. 300th Polar Day; Sun Doesnt Set For ZZM.



. .

\* \*\*

× ×









The Sun Travels From West to East through the Zodiacs (Aries - Pisces) but gets carried East to West by the Magnetic Field DOME.







The Seraphim with 6 wings is the description of a Magnetic Field

Jesus Crown of Thorns is the SAHASRARA Crown Chakra in india



Black Widows have an HOUR GLASS shape underneath them



The DOUBLE BOWL Milky Way Galaxy Above

The Crab NeBULa Below





THE HUMAN ENERGY FIELD

&
MAN'S ASSEM