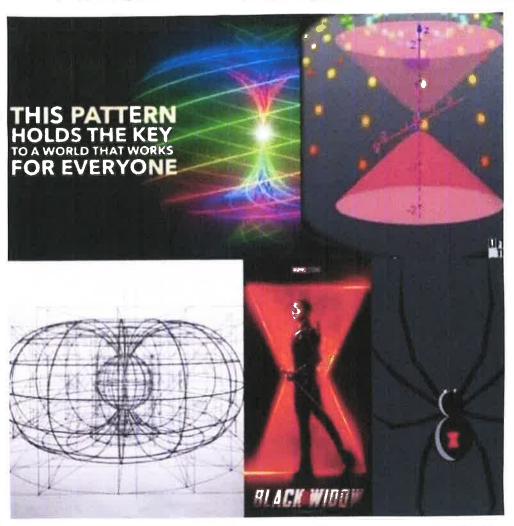

The Seraphim with 6 wings is the description of a Magnetic Field

Jesus Crown of Thorns is the SAHASRARA Crown Chakra in india

Black Widows have an HOUR GLASS shape underneath them

The DOUBLE BOWL Milky Way Galaxy Above