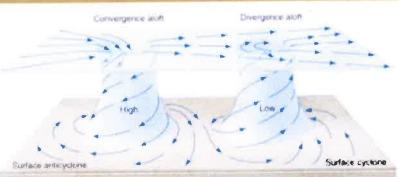

The Black Sun as the Source Center of all Creation The Dielectric Field, Pure Information

The Squatting Man.. VISIBLE around the WHOLE WORLD. only provable on a FLAT EARTH

Left Turning CONVERGING Right Turning DIVERGING