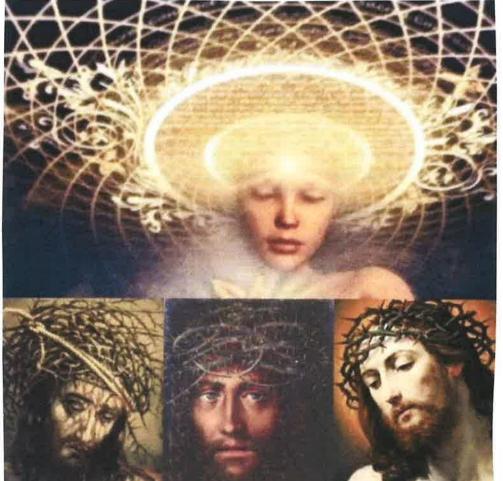

The Seraphim with 6 wings is the description of a Magnetic Field

Jesus Crown of Thorns is the SAHASRARA Crown Chakra in india

Black Widows have an HOUR GLASS shape underneath them

The DOUBLE BOWL Milky Way Galaxy Above