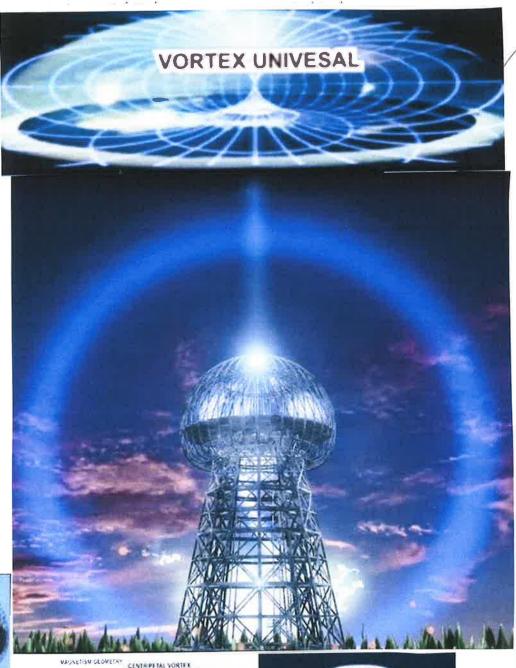

The Black Sun as the Source Center of all Creation The Dielectric Field, Pure Information

The Squatting Man.. VISIBLE around the WHOLE WORLD. only provable on a FLAT EARTH

Left Turning CONVERGING Right Turning DIVERGING