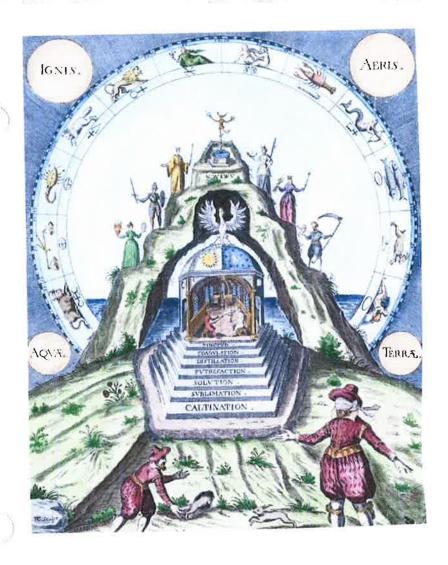

Pin Occhio Pineal Occulus =ThirdEye

THE UN BUILDING
UNITED NATIONS...
PROMETHEUS Holding
the Fire of Light at the
Rockefellar Center in
New York

Magnetic Field SYMBOLISM in IRAN

**MASONIC 3,5, & 7 STAIRWAY JOURNEY TO** THE GRAND ARCHITECT **OF THE HEAVENS** 