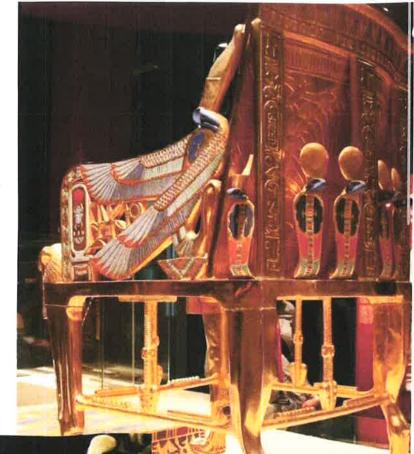

Osiris Throne is our Upside Down American Flag

Note: The Higher Mind has ONE EYE. ODIN The One Eyed God, just like THOR who is The son of Odin

Brain Stem / Throne of GOD

THE SERAPHIM are Fiery Flying Serpents that protect the THONE OF GOD which is you and your Consciousness, The THRONE of King Tut is protected and surrounded by FIREY FLYING SERPENTS!!