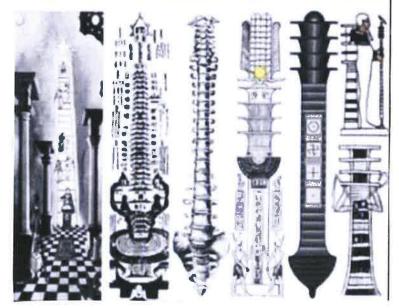

## **Spinal Column Symbolism**

3rd Eye Symbolism

BALANCE

Masculine

Feminine

Magnetic Field SYMBOLISM