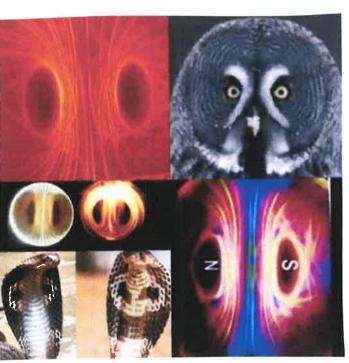

The Seraphim with 6 wings is the description of a Magnetic Field

Jesus Crown of Thorns is the SAHASRARA Crown Chakra in india

Black Widows have an HOUR GLASS shape underneath them

The DOUBLE BOWL Milky Way Galaxy Above

This is called a VAJRA in India

A Magnet frozen in ICE revealing the Magnetic Field..
By Ken Wheeler

Double Bubble Milky Way

Full Magnetic Field

Kurma the Turtle under the World Tree in India

CANADAS Center Block Building Inside Confederation Hall at Parliament Hill

The Black Sun as the Source Center of all Creation The Dielectric Field, Pure Information

The Squatting Man.. VISIBLE around the WHOLE WORLD. only provable on a FLAT EARTH

Left Turning CONVERGING Right Turning DIVERGING