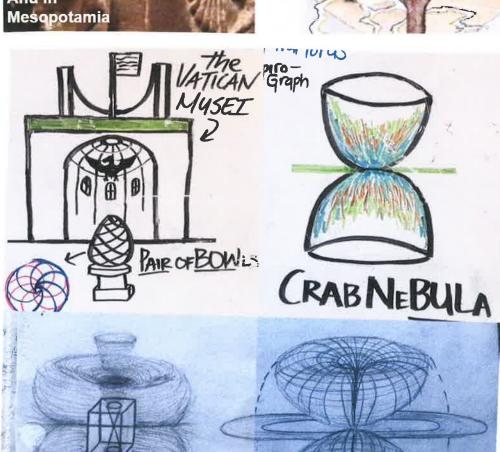

The Seraphim with 6 wings is the description of a Magnetic Field

Jesus Crown of Thorns is the SAHASRARA Crown Chakra in india

Black Widows have an HOUR GLASS shape underneath them

The DOUBLE BOWL Milky Way Galaxy Above

The Crab NeBULa Below

THE HUMAN ENERGY FIELD

&
MAN'S ASSEMBLAGE POINT

The vortex of the energy field is called "THE ASSEMBLAGE POINT"

The position shown is the location and alignment for optimum mental and physical health (organ and glandular synergy)

The Eye is not a BALL, the central pillar that connects the Lens to the Retina is the HYALOID CANAL as in HYPERBOLOID

ASSEMBLAGE

The EYE is a TORUS

Olipkun as Male

The GODHEAD Symbol

MAGNET

Double Bowl Parable = Pair Of Bowl Hyperbole =Hyperbola Bible =Bi-Bowl