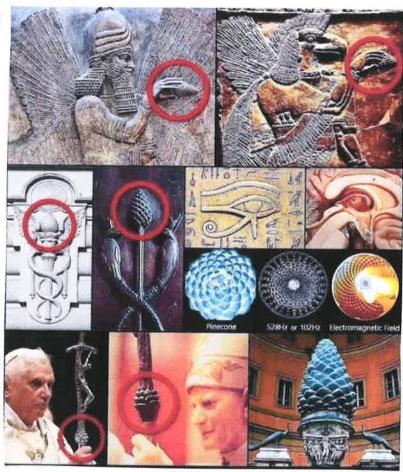

This is called a VAJRA in India

A Magnet frozen in ICE revealing the Magnetic Field..
By Ken Wheeler

Double Bubble Milky Way

Full Magnetic Field

Kurma the Turtle under the World Tree in India

CANADAS Center Block Building Inside Confederation Hall at Parliament Hill

I do it in lines to appreciated better

HERE | PL/T FIVE DIFFERENTS COLORS so we can clearly see the differents shapes and what they minds.

COATLICUE

Auset/ Isis

**Goddess Coatlicue -Mexico** 

MAYAHUEL

In India the Earth is Resting on a Turtles Back

The MILKY WAY was called VIA LACTEA in Latin which means the Milky Road, also called the SILVER RIVER and even called the BACK BONE of the Night

The 266th Pope of ROME Jorge Bergoglio aka Pope Francis

Holding the 4 Gospels of The 4 Evangelists Matthew Mark Luke and John

Osiris Throne is our Upside Down American Flag

Note: The Higher Mind has ONE EYE. ODIN The One Eyed God, just like THOR who is The son of Odin

Brain Stem / Throne of GOD

THE SERAPHIM are Fiery Flying Serpents that protect the THONE OF GOD which is you and your Consciousness, The THRONE of King Tut is protected and surrounded by FIREY FLYING SERPENTS!!

Pin Occhio Pineal Occulus =ThirdEye

THE UN BUILDING
UNITED NATIONS...
PROMETHEUS Holding
the Fire of Light at the
Rockefellar Center in
New York

Magnetic Field SYMBOLISM in IRAN

**MASONIC 3,5, & 7 STAIRWAY JOURNEY TO** THE GRAND ARCHITECT **OF THE HEAVENS** 