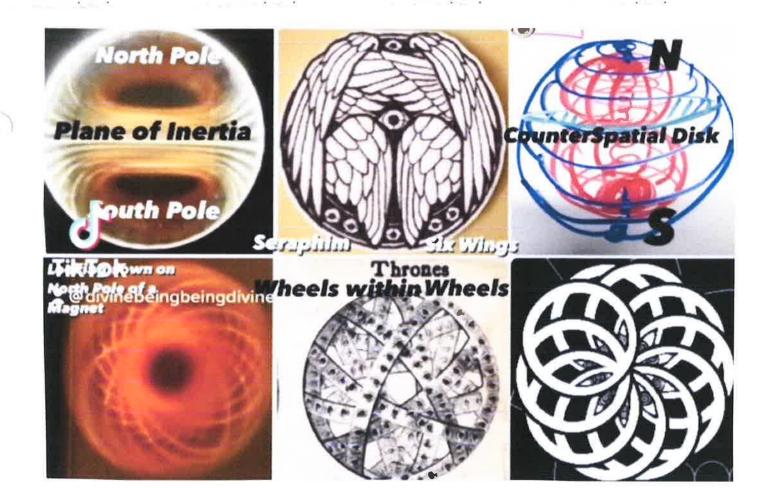

The Seraphim with 6 wings is the description of a Magnetic Field

Jesus Crown of Thorns is the SAHASRARA Crown Chakra in india

Black Widows have an HOUR GLASS shape underneath them

The DOUBLE BOWL Milky Way Galaxy Above

This is called a VAJRA in India

A Magnet frozen in ICE revealing the Magnetic Field..
By Ken Wheeler

Double Bubble Milky Way

Full Magnetic Field

Kurma the Turtle under the World Tree in India

CANADAS Center Block Building Inside Confederation Hall at Parliament Hill