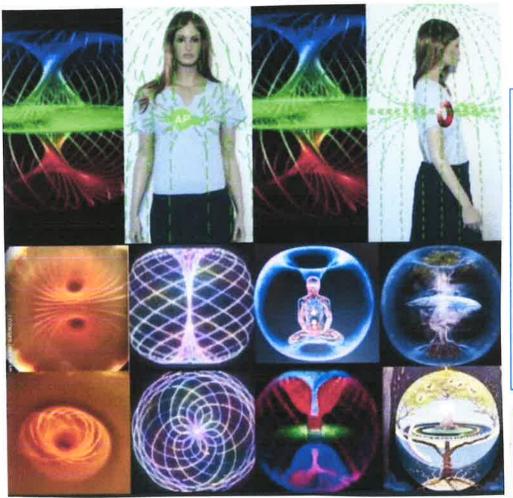

The Crab NeBULa Below

THE HUMAN ENERGY FIELD

&
MAN'S ASSEMBLAGE POINT

The vortex of the energy field is called "THE ASSEMBLAGE POINT"

The position shown is the location and alignment for optimum mental and physical health (organ and glandular synergy)

The Eye is not a BALL, the central pillar that connects the Lens to the Retina is the HYALOID CANAL as in HYPERBOLOID

ASSEMBLAGE

The EYE is a TORUS

Olipkun as Male

The GODHEAD Symbol

MAGNET

Double Bowl Parable = Pair Of Bowl Hyperbole =Hyperbola Bible =Bi-Bowl