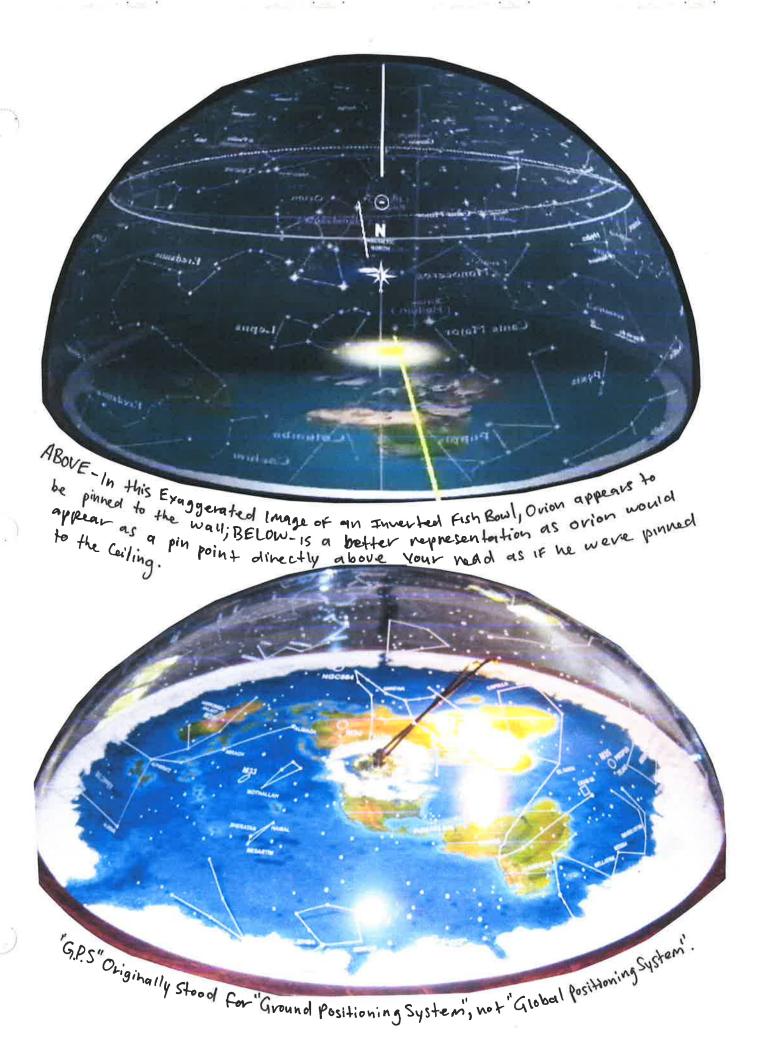

## Azadi Tower -in Tehran





HEARTH 3: SYMBOLS SYMMETRY SEINGDIVINE P



Aquarius is at the Equator and Rises behind the Sun during the Vernal Equinox



We are in the KALI AGE of the Yuga Cycle











## THE SUN'S PATH OVER FLAT EARTH





THIS IS WHY IN THE NORTHERN HEMISPHERE WE GET

- LONGER, WARMER
   DAYS IN THE SUMMER
   SHORTER, COLDER
   DAYS IN THE WINTER
- Sun is closer to the Center.







Mar Sep



North Polar Day; Sun Doesn't Set for Zz Muths.

Morth Pole Experiences Twilight. 300th Polar Day; Sun Doesnt Set For ZZM.



. .

\* \*\*

× ×









The Sun Travels From West to East through the Zodiacs (Aries - Pisces) but gets carried East to West by the Magnetic Field DOME.







The Seraphim with 6 wings is the description of a Magnetic Field

Jesus Crown of Thorns is the SAHASRARA Crown Chakra in india



Black Widows have an HOUR GLASS shape underneath them



The DOUBLE BOWL Milky Way Galaxy Above

The Crab NeBULa Below





THE HUMAN ENERGY FIELD

&
MAN'S ASSEMBL