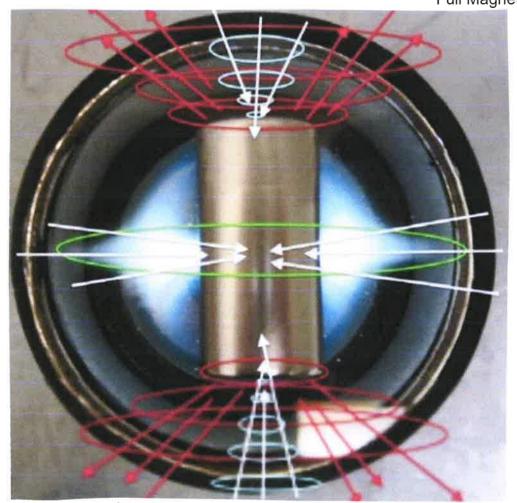

This is called a VAJRA in India

A Magnet frozen in ICE revealing the Magnetic Field..
By Ken Wheeler

Double Bubble Milky Way

Full Magnetic Field

Kurma the Turtle under the World Tree in India

CANADAS Center Block Building Inside Confederation Hall at Parliament Hill

The Black Sun as the Source Center of all Creation The Dielectric Field, Pure Information

The Squatting Man.. VISIBLE around the WHOLE WORLD. only provable on a FLAT EARTH

Left Turning CONVERGING Right Turning DIVERGING