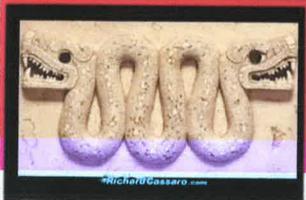

Osiris Throne is our Upside Down American Flag

Note: The Higher Mind has ONE EYE. ODIN The One Eyed God, just like THOR who is The son of Odin

Brain Stem / Throne of GOD

THE SERAPHIM are Fiery Flying Serpents that protect the THONE OF GOD which is you and your Consciousness, The THRONE of King Tut is protected and surrounded by FIREY FLYING SERPENTS!!