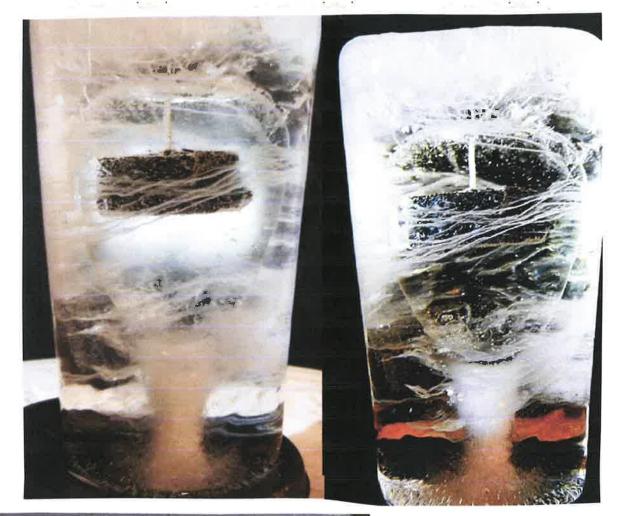

This is called a VAJRA in India

A Magnet frozen in ICE revealing the Magnetic Field..
By Ken Wheeler

Double Bubble Milky Way

Full Magnetic Field

Kurma the Turtle under the World Tree in India

CANADAS Center Block Building Inside Confederation Hall at Parliament Hill