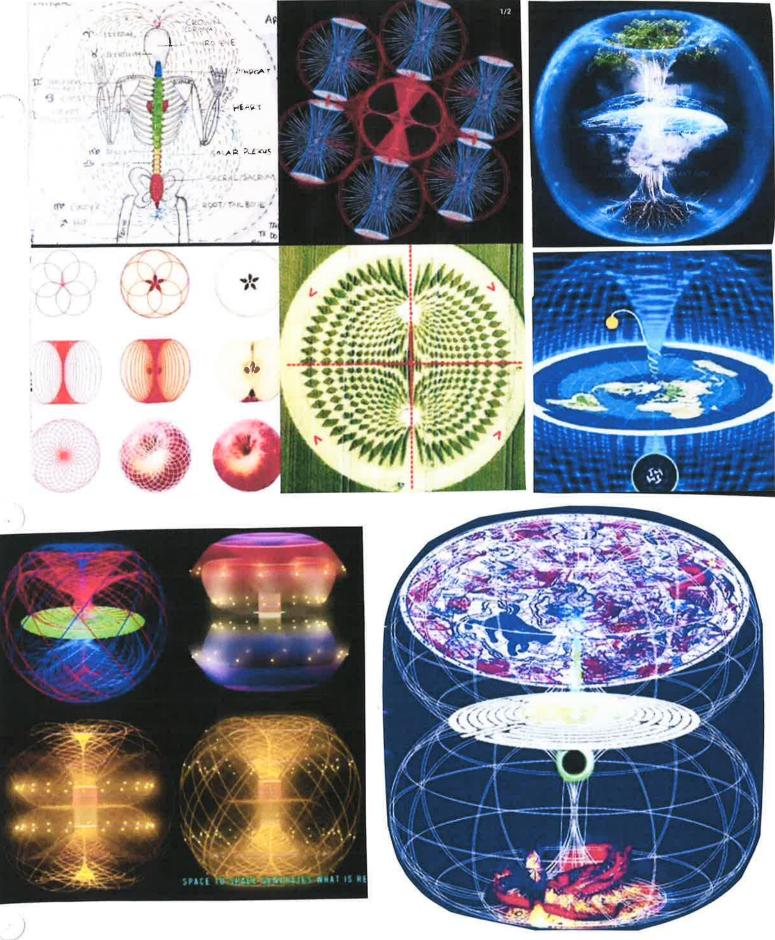

The Crab NeBULa Below

THE HUMAN ENERGY FIELD

&
MAN'S ASSEMBLAGE POINT

The vortex of the energy field is called "THE ASSEMBLAGE POINT"

The position shown is the location and alignment for optimum mental and physical health (organ and glandular synergy)

The Eye is not a BALL, the central pillar that connects the Lens to the Retina is the HYALOID CANAL as in HYPERBOLOID

ASSEMBLAGE

The EYE is a TORUS

Olipkun as Male

The GODHEAD Symbol

MAGNET

Double Bowl Parable = Pair Of Bowl Hyperbole =Hyperbola Bible =Bi-Bowl

## **Spinal Column Symbolism**

3rd Eye Symbolism

BALANCE

Masculine

Feminine

Magnetic Field SYMBOLISM