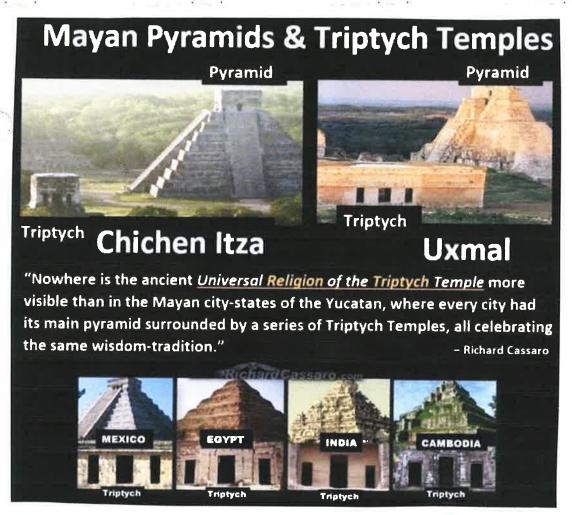

## Azadi Tower -in Tehran

HEARTH 3: SYMBOLS SYMMETRY SEINGDIVINE P

Aquarius is at the Equator and Rises behind the Sun during the Vernal Equinox

We are in the KALI AGE of the Yuga Cycle