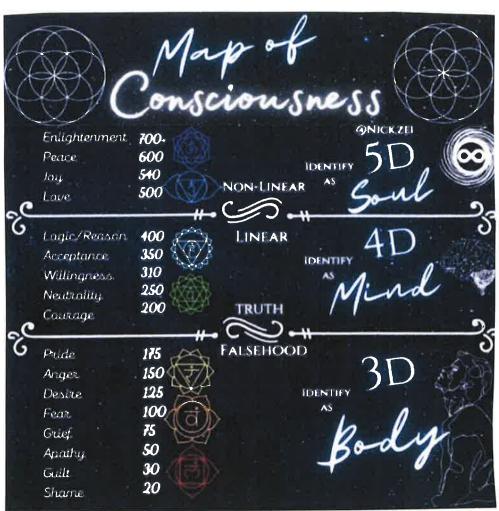

## Azadi Tower -in Tehran

HEARTH 3: SYMBOLS SYMMETRY SEINGDIVINE P

Aquarius is at the Equator and Rises behind the Sun during the Vernal Equinox

We are in the KALI AGE of the Yuga Cycle