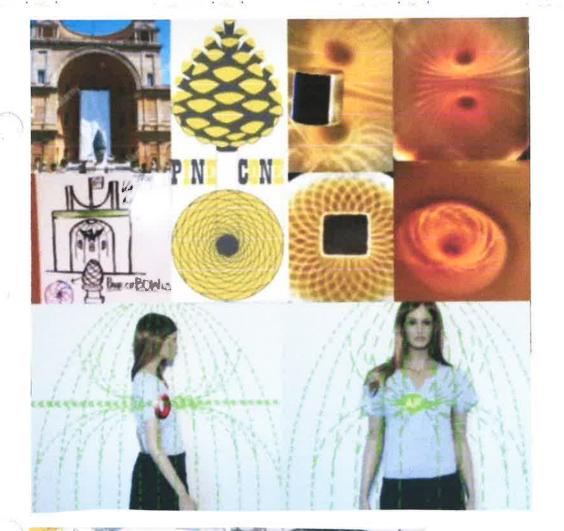

The Eye is not a BALL, the central pillar that connects the Lens to the Retina is the HYALOID CANAL as in HYPERBOLOID

ASSEMBLAGE

The EYE is a TORUS

Olipkun as Male

The GODHEAD Symbol

MAGNET

Double Bowl Parable = Pair Of Bowl Hyperbole =Hyperbola Bible =Bi-Bowl