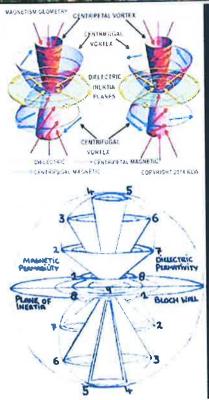

The Black Sun as the Source Center of all Creation The Dielectric Field, Pure Information

The Squatting Man.. VISIBLE around the WHOLE WORLD. only provable on a FLAT EARTH

Left Turning CONVERGING Right Turning DIVERGING