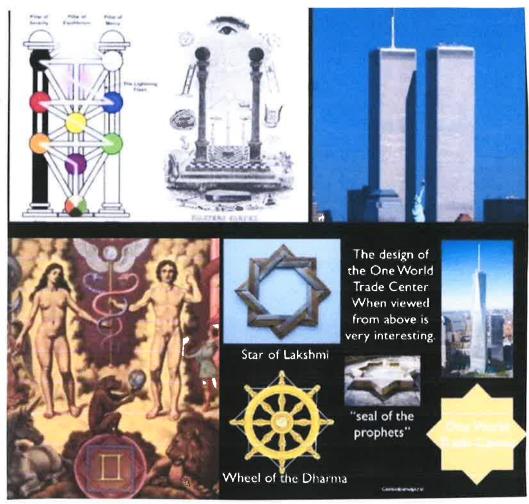

Pin Occhio Pineal Occulus =ThirdEye

THE UN BUILDING
UNITED NATIONS...
PROMETHEUS Holding
the Fire of Light at the
Rockefellar Center in
New York

Magnetic Field SYMBOLISM in IRAN

**MASONIC 3,5, & 7 STAIRWAY JOURNEY TO** THE GRAND ARCHITECT **OF THE HEAVENS** 