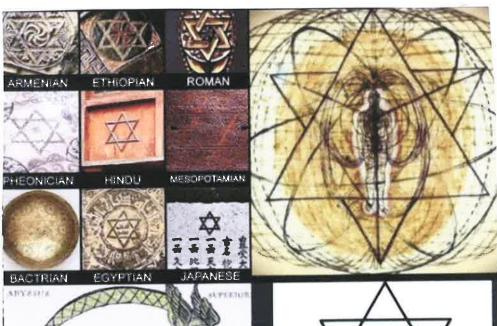

John







Osiris Throne is our Upside Down American Flag



Note: The Higher Mind has ONE EYE. ODIN The One Eyed God, just like THOR who is The son of Odin

Brain Stem / Throne of GOD





















THE SERAPHIM are Fiery Flying Serpents that protect the THONE OF GOD which is you and your Consciousness, The THRONE of King Tut is protected and surrounded by FIREY FLYING SERPENTS!!









Pin Occhio Pineal Occulus =ThirdEye





































THE UN BUILDING
UNITED NATIONS...
PROMETHEUS Holding
the Fire of Light at the
Rockefellar Center in
New York



Magnetic Field SYMBOLISM in IRAN



**MASONIC 3,5, & 7 STAIRWAY JOURNEY TO** THE GRAND ARCHITECT **OF THE HEAVENS** 







## **Spinal Column Symbolism**





























3rd Eye Symbolism















BALANCE

Masculine

Feminine

Magnetic Field SYMBOLISM