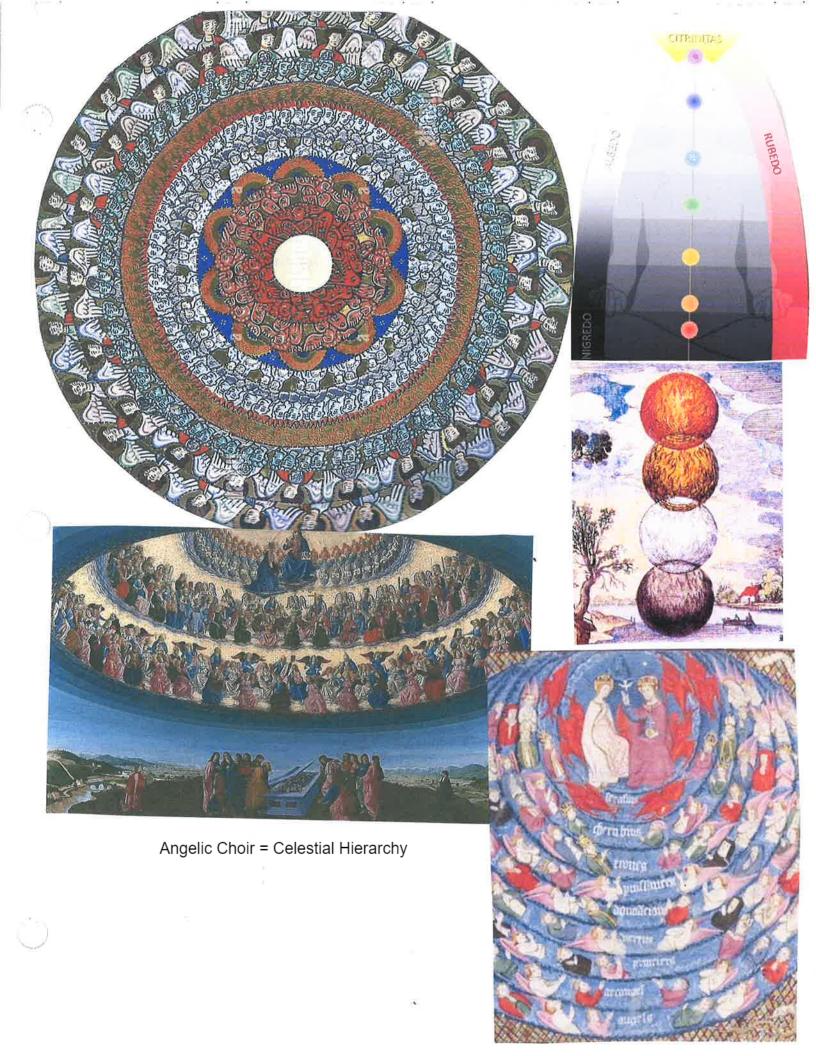

The Seraphim with 6 wings is the description of a Magnetic Field

Jesus Crown of Thorns is the SAHASRARA Crown Chakra in india

Black Widows have an HOUR GLASS shape underneath them

The DOUBLE BOWL Milky Way Galaxy Above

The Crab NeBULa Below

THE HUMAN ENERGY FIELD

&
MAN'S ASSEMBLAGE POINT

The vortex of the energy field is called "THE ASSEMBLAGE POINT"

The position shown is the location and alignment for optimum mental and physical health (organ and glandular synergy)

The MILKY WAY was called VIA LACTEA in Latin which means the Milky Road, also called the SILVER RIVER and even called the BACK BONE of the Night

The 266th Pope of ROME Jorge Bergoglio aka Pope Francis

Holding the 4 Gospels of The 4 Evangelists Matthew Mark Luke and John

Osiris Throne is our Upside Down American Flag

Note: The Higher Mind has ONE EYE. ODIN The One Eyed God, just like THOR who is The son of Odin

Brain Stem / Throne of GOD

THE SERAPHIM are Fiery Flying Serpents that protect the THONE OF GOD which is you and your Consciousness, The THRONE of King Tut is protected and surrounded by FIREY FLYING SERPENTS!!