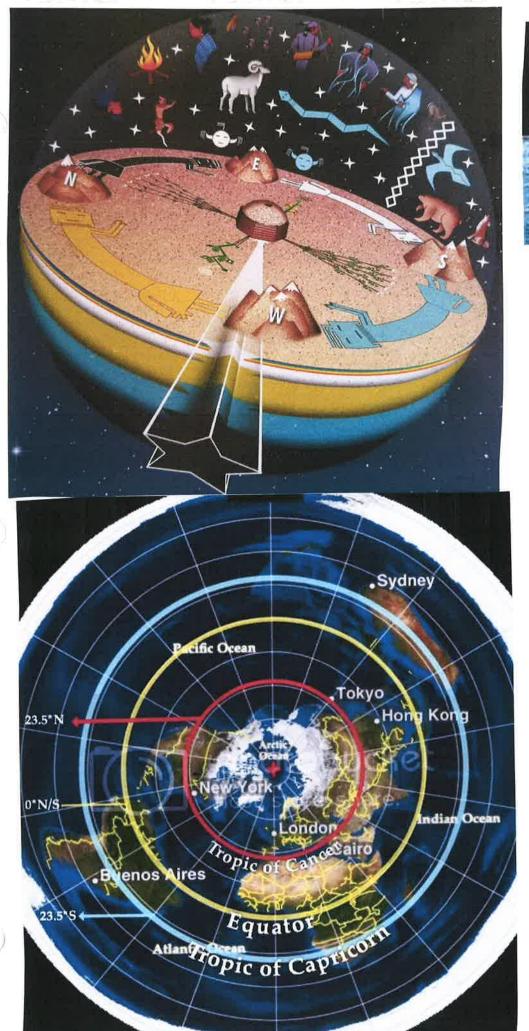

## THE SUN'S PATH OVER FLAT EARTH

THIS IS WHY IN THE NORTHERN HEMISPHERE WE GET

- LONGER, WARMER
   DAYS IN THE SUMMER
   SHORTER, COLDER
   DAYS IN THE WINTER
- Sun is closer to the Center.

Mar Sep

North Polar Day; Sun Doesn't Set for Zz Muths.

Morth Pole Experiences Twilight. 300th Polar Day; Sun Doesnt Set For ZZM.

. .

\* \*\*

× ×

The Sun Travels From West to East through the Zodiacs (Aries - Pisces) but gets carried East to West by the Magnetic Field DOME.