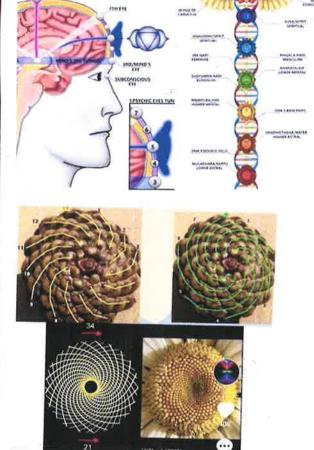

The Crab NeBULa Below

THE HUMAN ENERGY FIELD

&
MAN'S ASSEMBLAGE POINT

The vortex of the energy field is called "THE ASSEMBLAGE POINT"

The position shown is the location and alignment for optimum mental and physical health (organ and glandular synergy)

The Eye is not a BALL, the central pillar that connects the Lens to the Retina is the HYALOID CANAL as in HYPERBOLOID

ASSEMBLAGE

The EYE is a TORUS

Olipkun as Male

The GODHEAD Symbol

MAGNET

Double Bowl Parable = Pair Of Bowl Hyperbole =Hyperbola Bible =Bi-Bowl